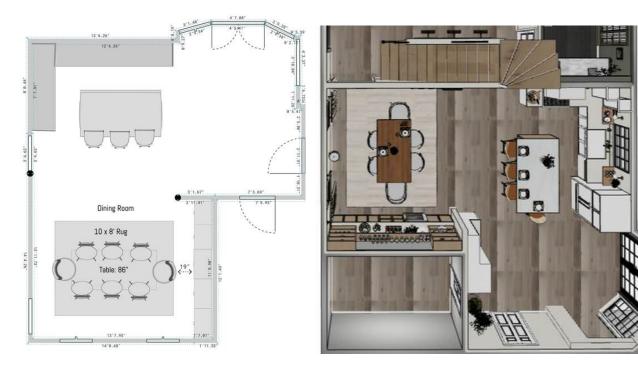

MELESS \* COHESIVE \* INVITING

# 



#### PROJECT VIVA LA VIDA KITCHEN, LIVING ROOM, DINING ROOM, POWDER ROOM



#### PROJECT VIVA LA VIDA KITCHEN, LIVING ROOM, DINING ROOM, POWDER ROOM



PROJECT GREEN RIDGE KITCHEN, LIVIN ROOM, SUNROOM



PROJECT RIVERHILL LIVING ROOM, DINING ROOM







#### TODDLER ROOM & NURSERY PROJECTS







### BEFORE AFTER

BEFORE

AFTER







### BEFORE AFTER

BEFORE

AFTER











### BEFORE AFTER









# DELIVERABLE EXAMPLES

### LIVING ROOM DESIGN

BEFORE



DESIGN BOARD

**3D DESIGN VIEWs** 





**FLOOR PLAN** 



### SHOPPING BOARD







#### **INSTALLATION AND STYLING (AFTER)**



# DELIVERABLE EXAMPLES

#### **RENOVATION PACK**

#### **DESIGN BOARD**

#### **SPEC BOOK / F&F SCHEDULE**

#### FURNITURE KITCHEN



COLOR PALETTE

#### SPATIAL PLAN



#### FINISHES FIXTURES/PLUMBING LIST



#### PAINTING SCHEDULE

| SNOWBOUND             |                            | SW 7004               | WALLS