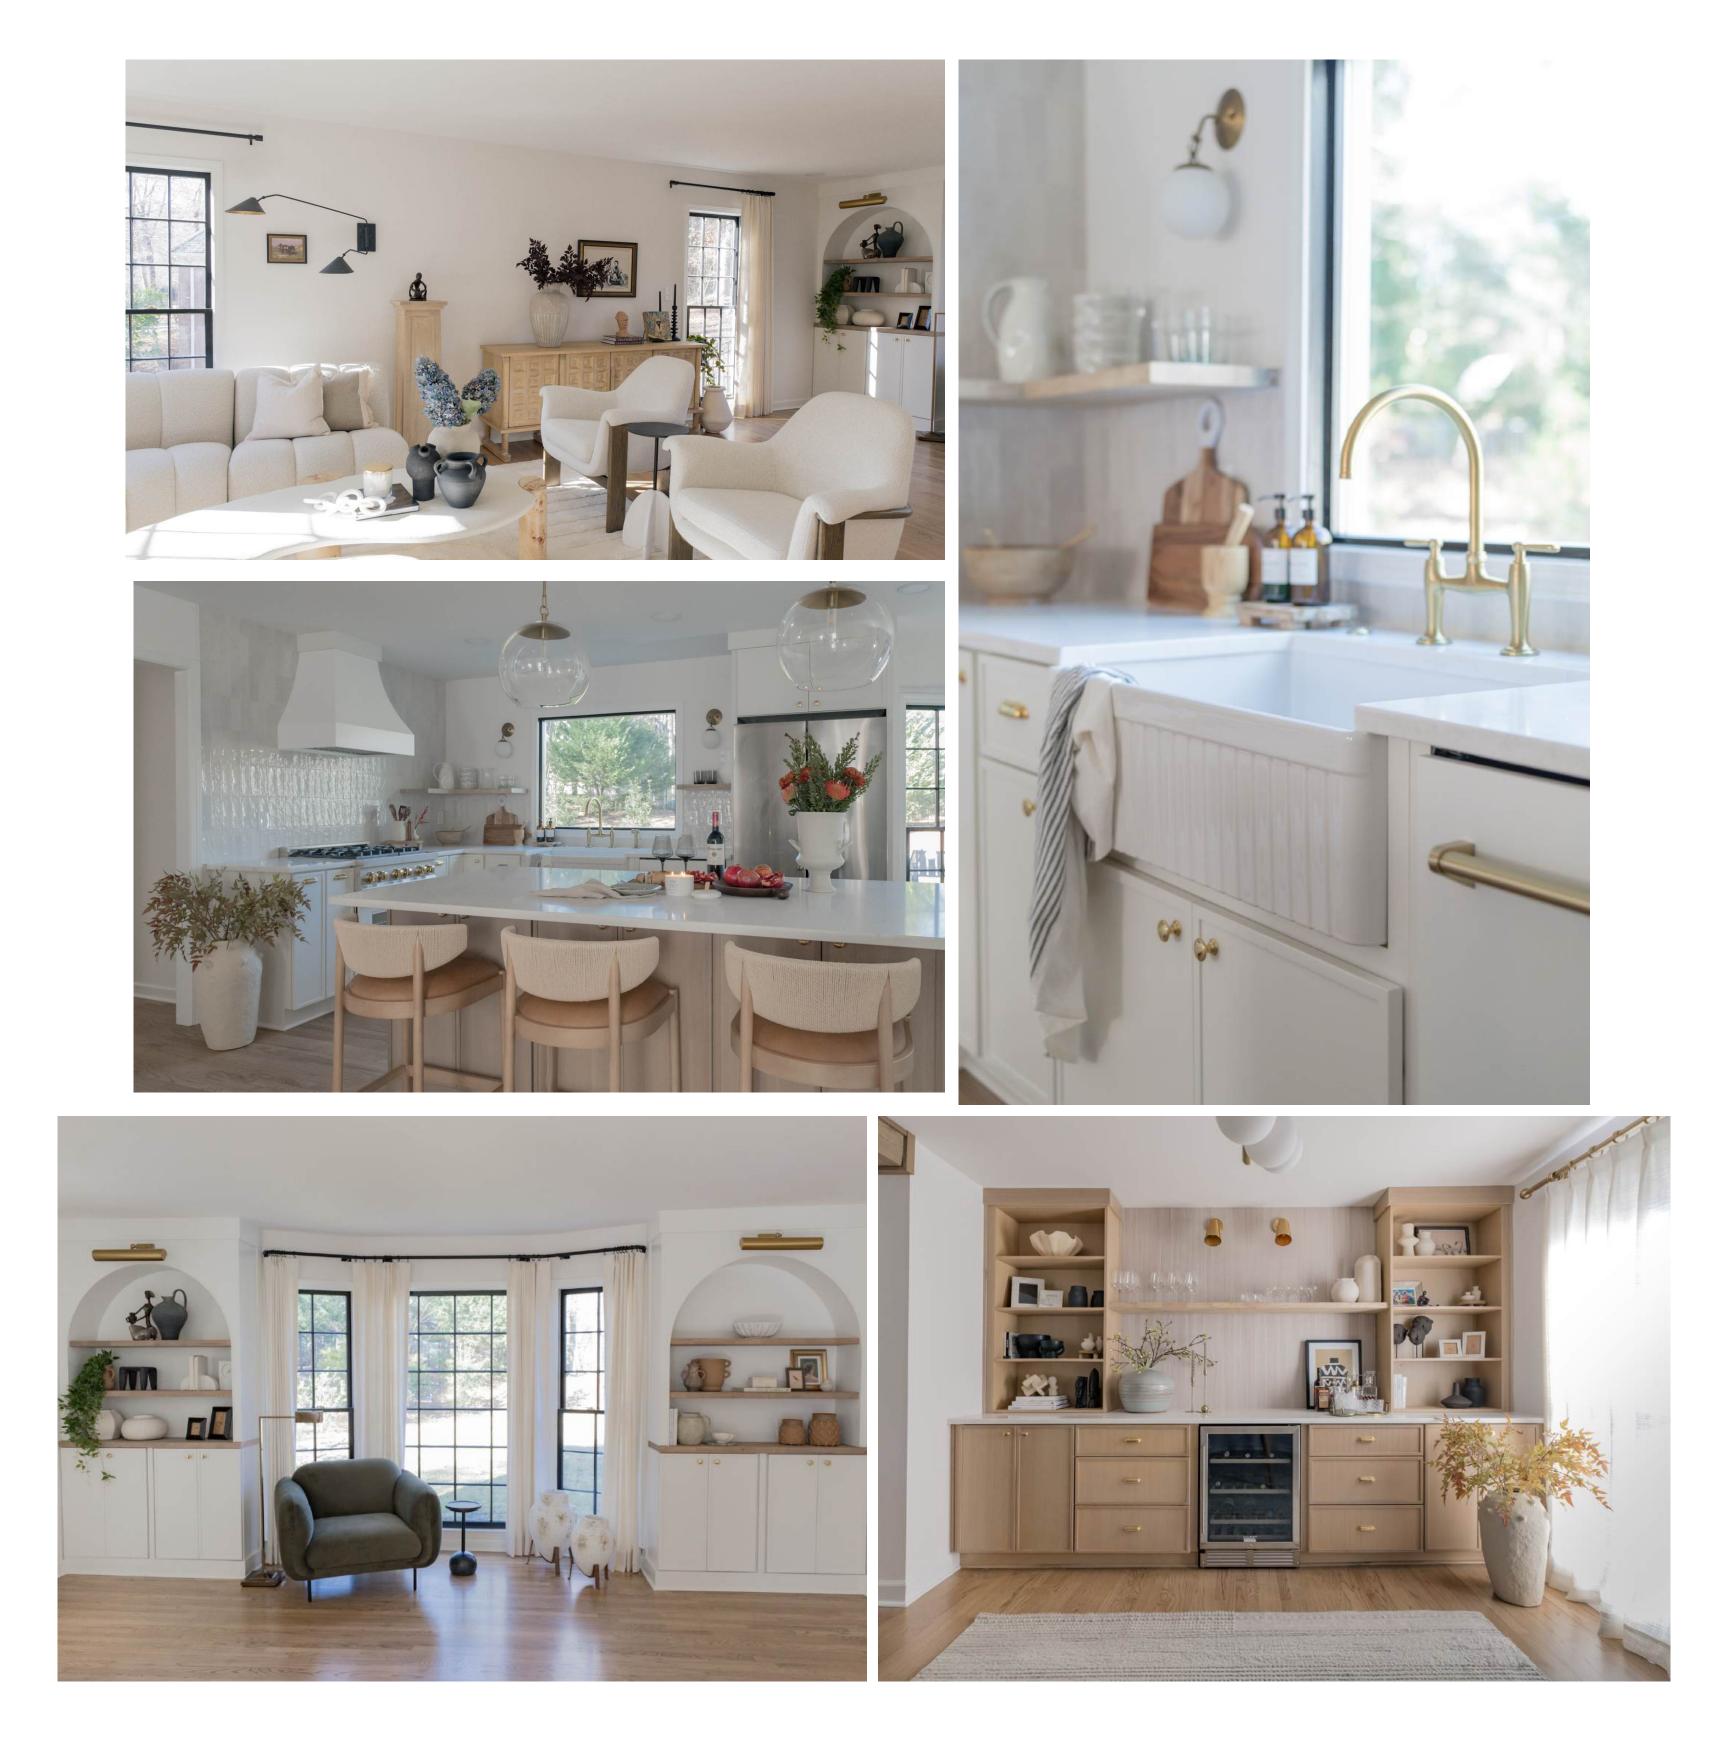

#### PROJECT VIVA LA VIDA KITCHEN, LIVING ROOM, DINING ROOM, POWDER ROOM

#### PROJECT VIVA LA VIDA KITCHEN, LIVING ROOM, DINING ROOM, POWDER ROOM

PROJECT GREEN RIDGE KITCHEN, LIVIN ROOM, SUNROOM

PROJECT RIVERHILL LIVING ROOM, DINING ROOM